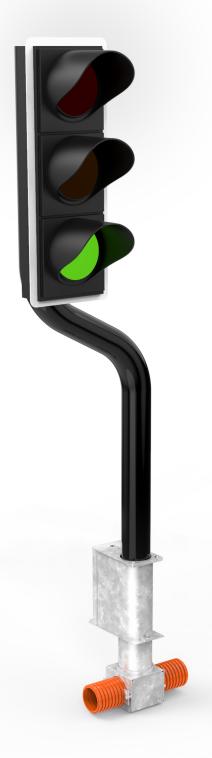

## **Gripbox**® Retention Sockets

The new generation of pole retention

Gripbox is a fabricated metal enclosure incorporating a unique patented grip mechanism developed to retain highway poles and electric vehicle charging foundations.

Tightening a single ground level actuation socket results in a powerful, controlled grip. This feature eliminates the possibility of pole damage and ensures the correct clamp force is applied at every installation.