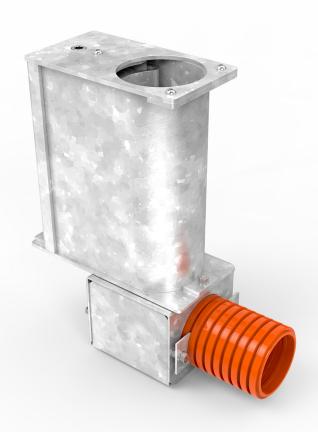

## **Gripbox**® Retention Sockets

The new generation of pole retention

Gripbox is a fabricated metal enclosure incorporating a unique patented grip mechanism developed to retain highway poles and electric vehicle charging foundations.

Tightening a single ground level actuation socket results in a powerful, controlled grip. This feature eliminates the possibility of pole damage and ensures the correct clamp force is applied at every installation.