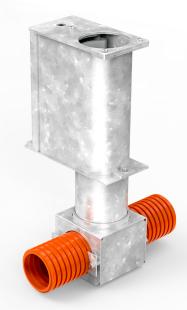

## **Gripbox**<sup>®</sup> **Ductbox**

The new generation of pole retention

Ductbox adaptors are integral to the design of Gripbox and allow many possible options to suit all site requirements.

A standard Gripbox combined with a Ductbox offers many variations for cable ducting. In addition, the box is easily configured on-site, offering single or dual duct entry points that are securely attached.

The box height is variable with a range of adaptors which are easily fitted. The Ductbox can swivel through a full 360 degrees allowing the easy alignment of ducting.

Extensions are available without a Ductbox where cable ducting is not required. These allow for deeper pole embedded depths.