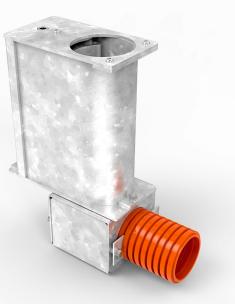

## **Gripbox**<sup>®</sup> **Ductbox**

The new generation of pole retention

Ductbox adaptors are integral to the design of Gripbox and allow many possible options to suit all site requirements.

A standard Gripbox combined with a Ductbox offers many variations for cable ducting. In addition, the box is easily configured on-site, offering single or dual duct entry points that are securely attached.

The box height is variable with a range of adaptors which are easily fitted. The Ductbox can swivel through a full 360 degrees allowing the easy alignment of ducting.

Extensions are available without a Ductbox where cable ducting is not required. These allow for deeper pole embedded depths.