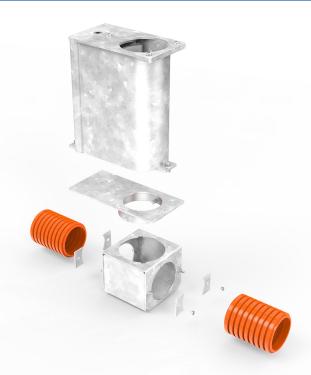

## **Gripbox**<sup>®</sup> **Ductbox**

The new generation of pole retention

Ductbox adaptors are integral to the design of Gripbox and allow many possible options to suit all site requirements.

A standard Gripbox combined with a Ductbox offers many variations for cable ducting. In addition, the box is easily configured on-site, offering single or dual duct entry points that are securely attached.

The box height is variable with a range of adaptors which are easily fitted. The Ductbox can swivel through a full 360 degrees allowing the easy alignment of ducting.

Extensions are available without a Ductbox where cable ducting is not required. These allow for deeper pole embedded depths.