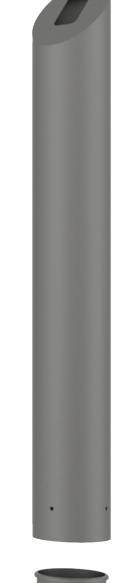

## **Demountable Actuation Bollard**

(Part No: DP22)

Suitable for the fitting of a larco push pad SAP 2020 with SAP2080 Protection ring, Supplied by RTR Services Ltd.

Bollard diameter 129mm x 950mm high. Mounted to a precision machined socket base.

Manufactured in stainless steel grade 304 or 316. Satin brushed finish (Ra.5 maximum roughness).

Simply slide over the base socket and fix with 4 qty M5 machine screws.

Socket bases can be root fixed or surface mount style (shown below).