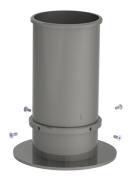

## **Demountable Actuation Bollard**

(Part No: DP22)

Suitable for the fitting of a larco push pad SAP 2020 with SAP2080 Protection ring, Supplied by RTR Services Ltd.

Bollard diameter 129mm x 950mm high. Mounted to a precision machined socket base.

Manufactured in stainless steel grade 304 or 316. Satin brushed finish (Ra.5 maximum roughness).

Simply slide over the base socket and fix with 4 qty M5 machine screws.

Socket bases can be root fixed or surface mount style (shown below).

Surface mount style to be fixed with 4 qty M10 anchor bolts.

Option of base plate embellisher ring.

All socket bases have a cable entry hole. Bollards have a built-in tray to support a battery.