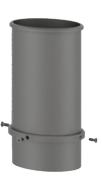

Manufactured in stainless steel grade 304 or 316. Satin brushed finish (Ra.5 maximum roughness).

Simply slide over the base socket and fix with 4 qty M5 machine screws.

Socket bases can be root fixed or surface mount style (shown below).

Surface mount style to be fixed with 4 qty M10 anchor bolts.

Option of base plate embellisher ring.

All socket bases have a cable entry hole. Bollards have a built-in tray to support a battery.