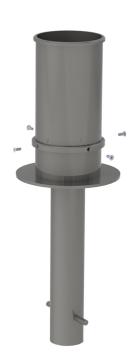

## **Demountable Actuation Bollard**

(Part No: DP22)

Suitable for the fitting of a larco push pad SAP 2020 with SAP2080 Protection ring, Supplied by RTR Services Ltd.

Bollard diameter 129mm x 950mm high. Mounted to a precision machined socket base.

Manufactured in stainless steel grade 304 or 316. Satin brushed finish (Ra.5 maximum roughness).

Simply slide over the base socket and fix with 4 qty M5 machine screws.

Socket bases can be root fixed or surface mount style (shown below).

Surface mount style to be fixed with 4 qty M10 anchor bolts.

Option of base plate embellisher ring.

All socket bases have a cable entry hole. Bollards have a built-in tray to support a battery.